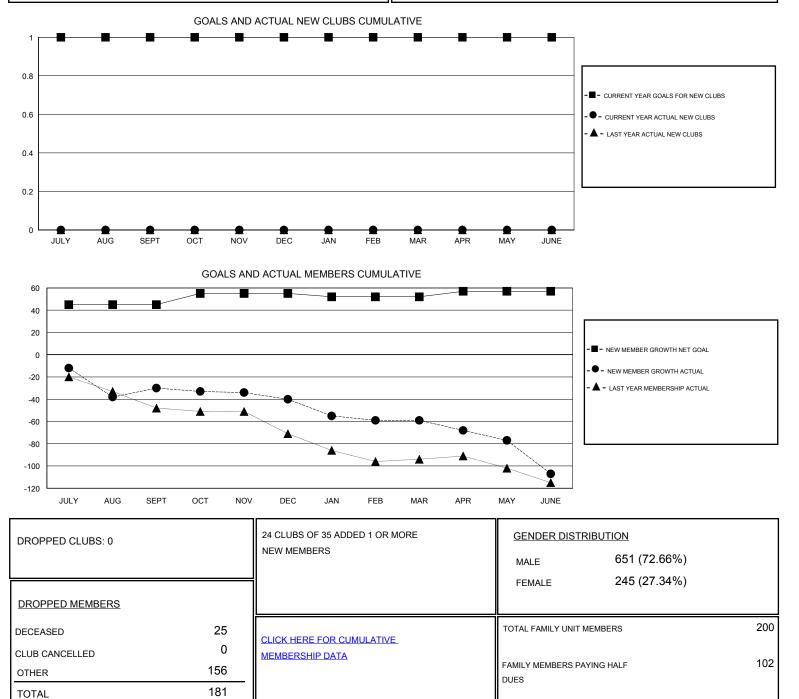

## 

| GMT: OPEN                      | LOCATION KENTUCKY |   |   |                                  |    |    | GMT CA |
|--------------------------------|-------------------|---|---|----------------------------------|----|----|--------|
| Clubs<br>RESULTS FOR 2016-2017 |                   |   |   | Members<br>RESULTS FOR 2016-2017 |    |    |        |
|                                |                   |   |   |                                  |    |    |        |
| JULY/AUG/SEPT                  | 1                 | 0 | 0 | JULY/AUG/SEPT                    | 45 | 27 | 57     |
| OCT/NOV/DEC                    | 0                 | 0 | 0 | OCT/NOV/DEC                      | 10 | 8  | 18     |
| JAN/FEB/MAR                    | 0                 | 0 | 0 | JAN/FEB/MAR                      | -3 | 18 | 37     |
| APR/MAY/JUNE                   | 0                 | 0 | 0 | APR/MAY/JUNE                     | 5  | 21 | 69     |